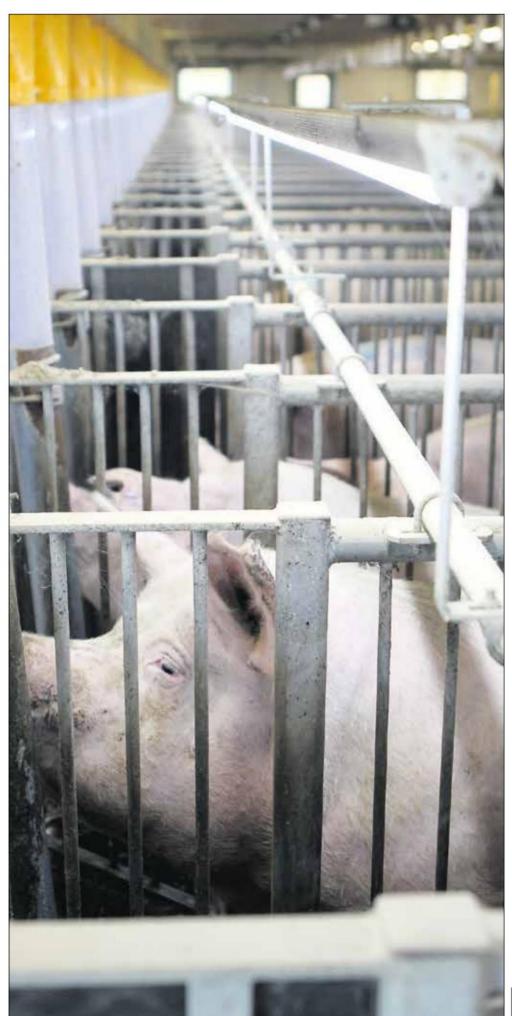

## THEME: STABLE FURNISHING

LED lighting in a pig barn can have a positive impact on productivity, several customers who have installed the lighting say. (Photo: Anne Wolfenberg)