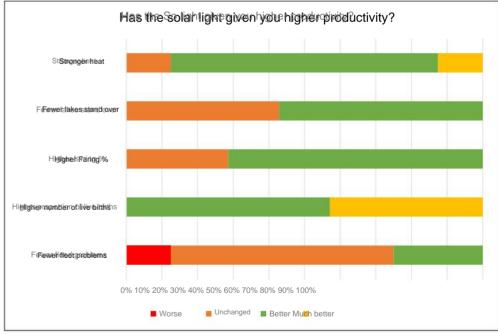

Almost 30 percent of only those think it is better than expected, while for the remaining 70 percent it lives up to expectations. And on several fronts, pig producers report higher

#### Unique image

productivity.

The survey was made by sending out questionnaires to customers. Rune Nielsen estimates that around half return with answers And among the responses that come in, the picture is pretty unequivocally positive.

> niels@effektivtlandbrug.dk telephone 63 38 25 56

Source: RN Solutions own user survey

Does the solution meet your expectations in relation to The right light for the need."?

Focus on plants every Tuesday in **EFFECTIVELY AGRICULTURE** 