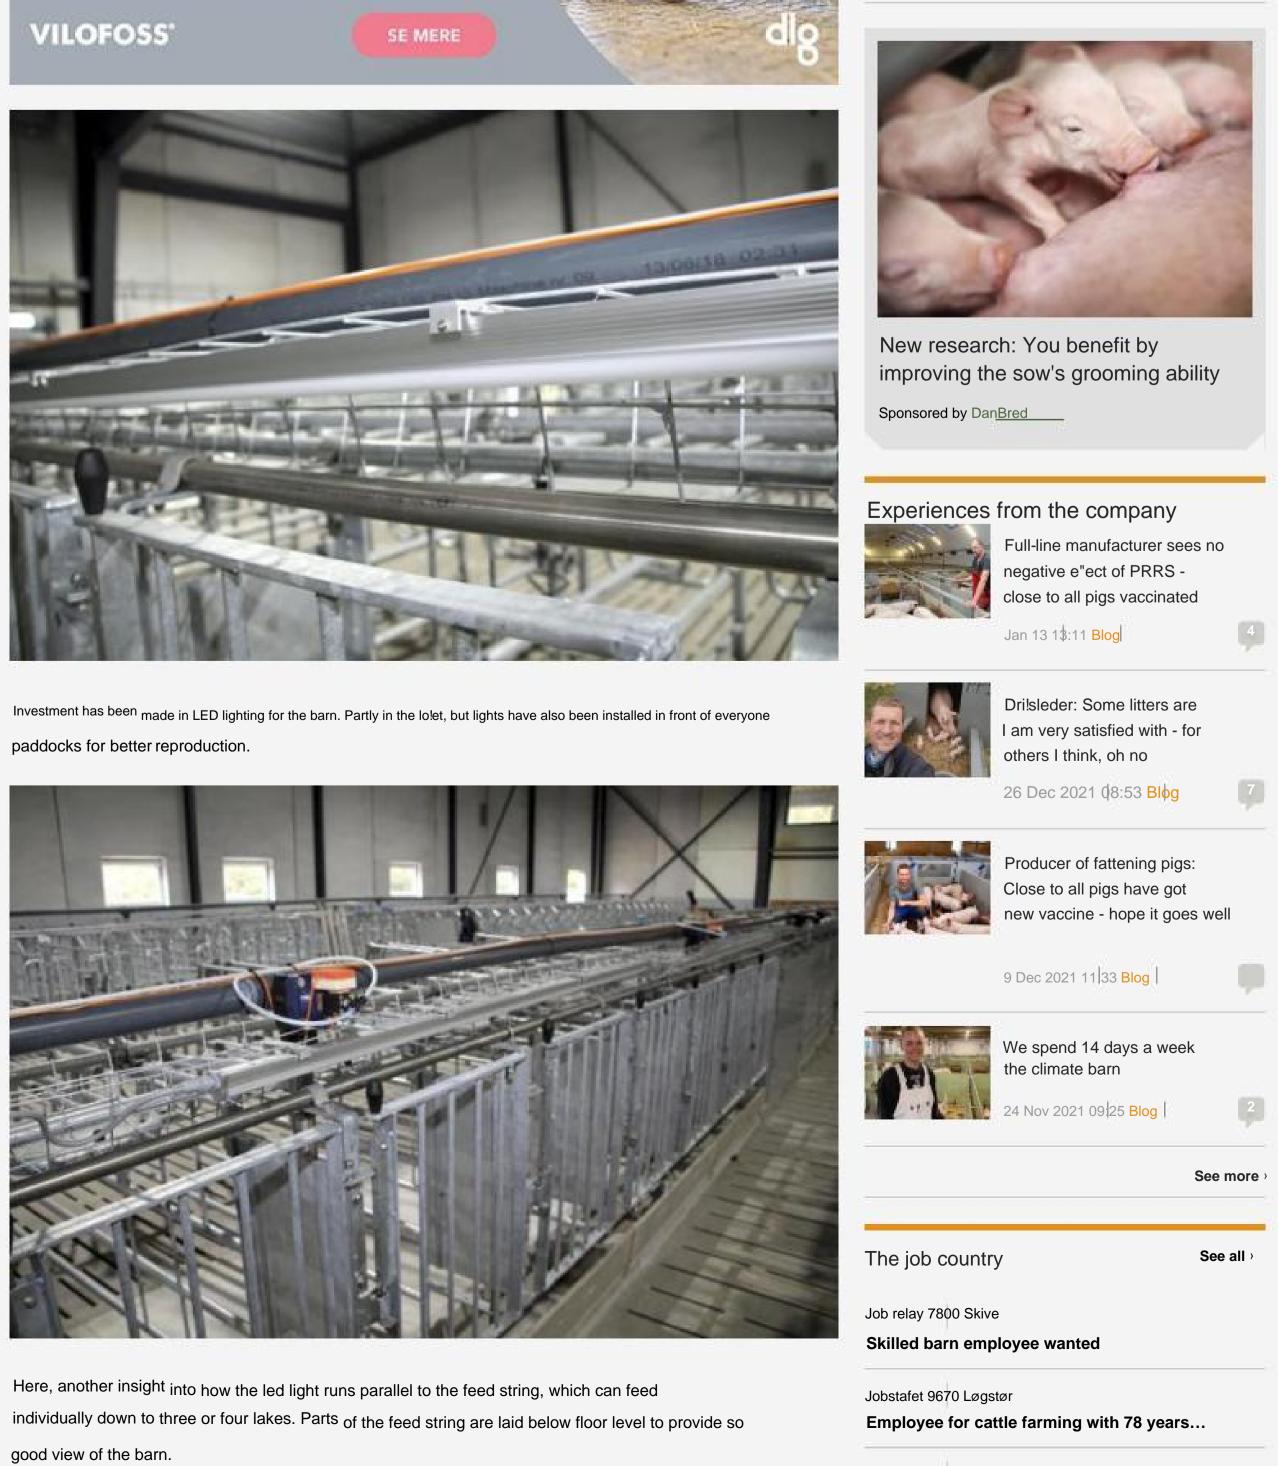

infection – is there a connection?

The height of the new barn has made it easy to fit out the feed barn. Here has the Big Dutchman responsible for the feed solution.

Big Dutchman

Line winches have been placed under the slots to enable large quantities of straw for the lakes. There is built-in a limb in severabap elements, so larger lumps that cannot be pressed down through the columns, can come this way instead.