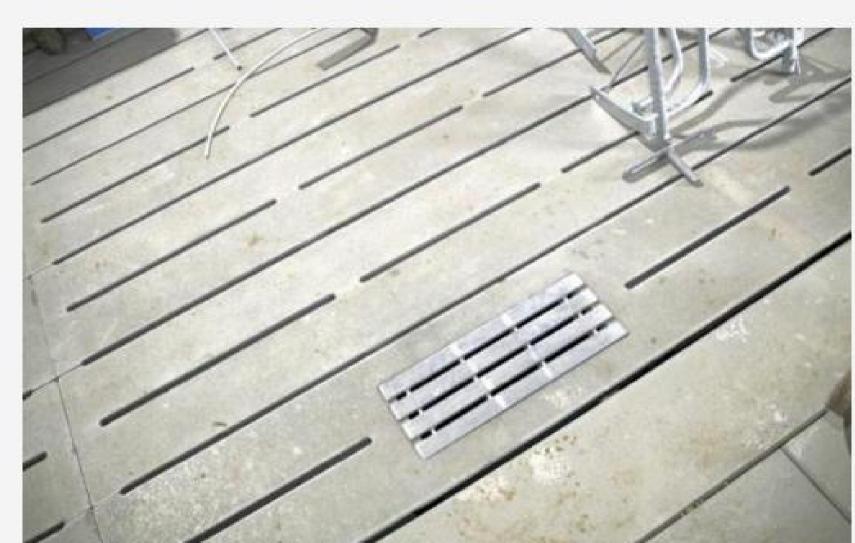

infection – is there a connection?

The height of the new barn has made it easy to fit out the feed barn. Here has the Big Dutchman responsible for the feed solution.

Big Dutchman

Line winches have been placed under the slots to enable large quantities of straw for the lakes. There is built-in a limb in severabap elements, so larger lumps that cannot be pressed down through the columns, can come this way instead.