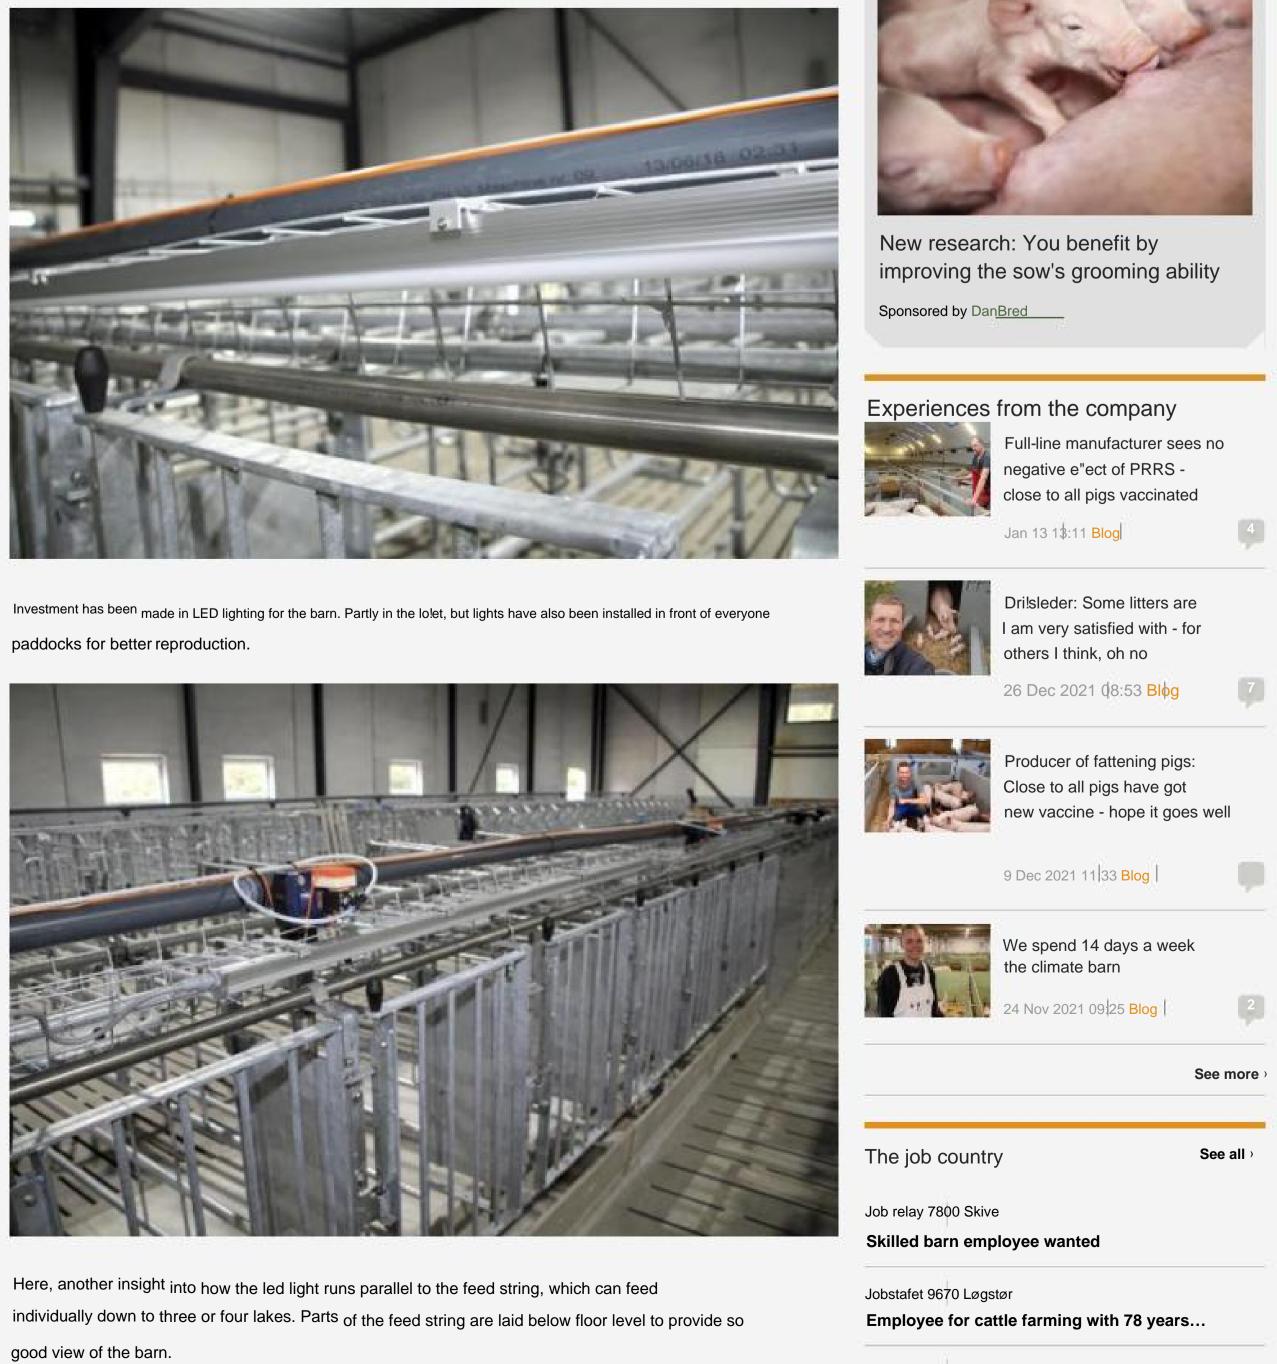

## **Bliv Key Account Manager** Danmark See photos: Pig barn with lo! height on

Klik og svar på spørgsmålene

Gråkjær is about to complete a running and control department on one of AC Farming's farms Gift shot. Landbrugs Avist

infection – is there a connection?

The height of the new barn has made it easy to fit out the feed barn. Here has the Big Dutchman responsible for the feed solution.

Big Dutchman

Line winches have been placed under the slots to enable large quantities of straw for the lakes. There is built-in a limb in severabap elements, so larger lumps that cannot be pressed down through the columns, can come this way instead.