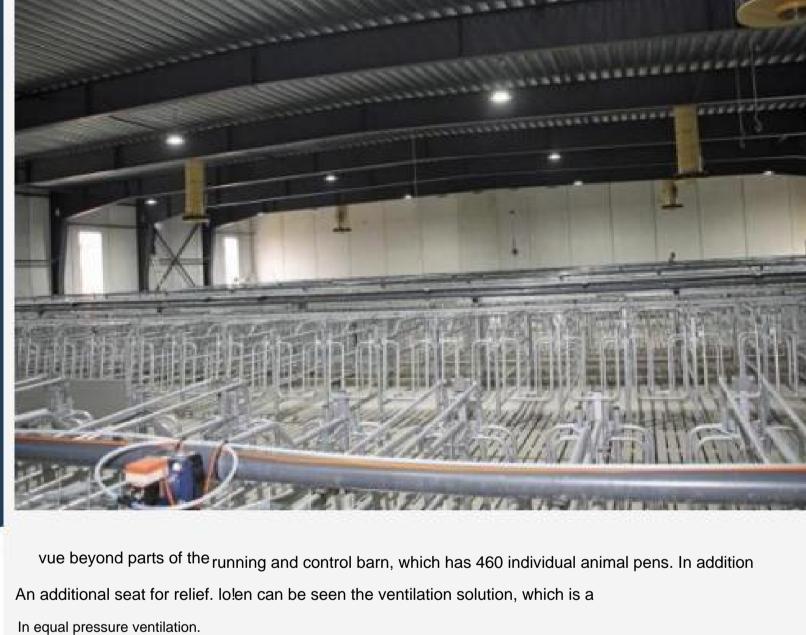

## **Bliv Key Account Manager** Danmark See photos: Pig barn with lo! height on

Klik og svar på spørgsmålene

Gråkjær is about to complete a running and control department on one of AC Farming's farms Gift shot. Landbrugs Avist

12 Jan 11:54 Consultant

The construction of the 2,231 square meter black stable building is in full swing and looks like AC from the outside Farming's new running and control department is an industrial building, but it is a pigsty.

Together with Martin Rindom, director of agriculture at Gråkjær, Landbrugsavisen.dk has taken a look the stable is bursting at the seams.

Sponsored by DanBred

infection – is there a connection?

The height of the new barn has made it easy to fit out the feed barn. Here has the Big Dutchman responsible for the feed solution.

Big Dutchman

Line winches have been placed under the slots to enable large quantities of straw for the lakes. There is built-in a limb in severabap elements, so larger lumps that cannot be pressed down through the columns, can come this way instead.