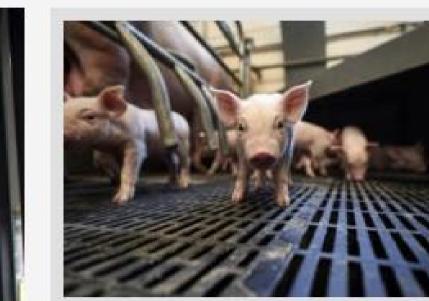

12 Jan 11:54 Consultant

The construction of the 2,231 square meter black stable building is in full swing and looks like AC from the outside Farming's new running and control department is an industrial building, but it is a pigsty.

Together with Martin Rindom, director of agriculture at Gråkjær, Landbrugsavisen.dk has taken a look the stable is bursting at the seams.

Sponsored by DanBred